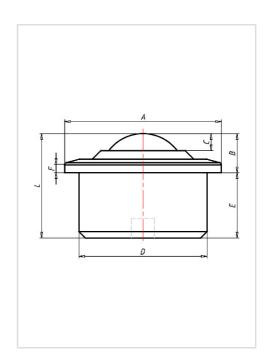

**⊙**|ROLLENBAU

| Ball Transfer Unit                                      |                 |
|---------------------------------------------------------|-----------------|
| Series:                                                 | 805             |
| Ball-Ø mm:                                              | 45              |
| Finish housing:                                         | stainless steel |
| Finish Balls:                                           | stainless steel |
| Load Capacity kg:                                       | 300             |
| Load capacity tested according to EN 12530 and EN 12527 |                 |
| A mm:                                                   | 75              |
| B mm:                                                   | 19              |
| C mm:                                                   | 9               |
| D mm:                                                   | 62              |
| E mm:                                                   | 34,5            |
| F mm:                                                   | 3,8             |
| L mm:                                                   | 53,5            |