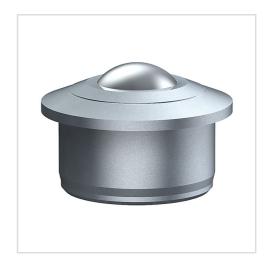

## Ball Transfer Unit A805-45-15

Ball Units Series A8 - Wheel S/805

swivels easily wear resistant shock proof

floor protective weather proof

Ball: zinc-plated or stainless steel

Housing, zinc-plated or stainless steel